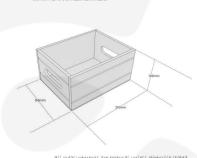

The internal dimensions are 216x150x100.

If you are looking for something a little more colourful then you may like the  $\frac{Painted\ Condiment\ Box}{216\times166\times103}$ 

## **ADDITIONAL INFORMATION**

Weight 0.39 kg

**Dimensions**  $216 \times 166 \times 103 \text{ mm}$ 

Wood Redwood

Finish Stained

**Colour** Dark Brown

**Handle** Integrated