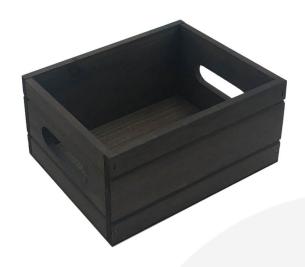

## DARK BROWN CONDIMENT BOX 216X166X103

**SKU:** BXREDH216166103DB

- £13.85 Excl. VAT
  - Multi functional for condiments & other table accessories
  - Choice of rustic finishes match your designs
  - V-grooved sides & ends tactile & stylish
  - Integrated hand holds for ease of carrying

## **DARK BROWN CONDIMENT BOX 216X166X103**

This Dark Brown Condiment Box 216x166x103 is a very attractive and functional condiment holder. It takes the form of a mini crate with two integrated hand holds on either end. The design includes two parallel V grooves down each side and end. It is available in a couple of rustic finishes and is a very practical and stylish addition to any table.