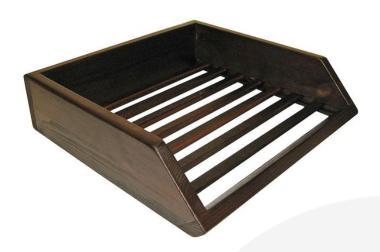

## PINE BAGUETTE TRAY 300 WIDE 400 DEEP X 80MM DARK BROWN

**SKU:** BT30040080DB **£45.22 Excl. VAT** 

- Versatile a great many uses
- FSC timber strong ecological credentials

## **DARK BROWN WOODEN BAGUETTE TRAY 400X300X80**

It's not just for baguettes! Although the Dark Brown Wooden Baguette Tray 400x300x80 wouldn't look out of place in a Parisian patisserie is great for everything from baguettes and vegetables to files and paperwork.