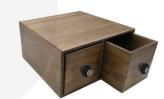

## **DOUBLE BREAD BIN WITH WOOD DRAWERS AND CERAMIC KNOBS 335X310X170**

The Double Bread Bin with Wood Drawers & Ceramic Knobs 335x310x170 will brighten up any kitchen with it colourful selection of ceramic knobs. Combining the colourful with the rustic this will surely be a talking piece for any kitchen.