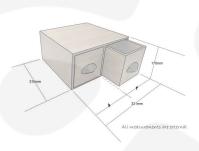

## **ADDITIONAL INFORMATION**

Weight 4.7 kg

**Dimensions**  $310 \times 335 \times 170 \text{ mm}$ 

Handle Black (BKCC)

**Wood** Plywood

Additional Material Ceramic

Finish Stained, Lacquered

**Colour** Rustic Brown