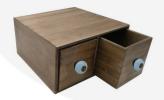

## **DOUBLE BREAD BIN WITH WOOD DRAWERS AND CERAMIC KNOBS 335X310X170**

The Double Bread Bin with Wood Drawers & Ceramic Knobs 335x310x170 will brighten up any kitchen with it colourful selection of ceramic knobs. Combining the colourful with the rustic this will surely be a talking piece for any kitchen.