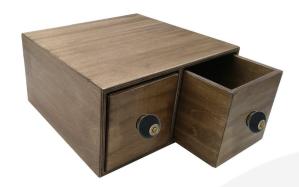

## **DOUBLE BREAD BIN WITH WOOD DRAWERS AND CERAMIC KNOBS 335X310X170**

The Double Bread Bin with Wood Drawers & Ceramic Knobs 335x310x170 will brighten up any kitchen with it colourful selection of ceramic knobs. Combining the colourful with the rustic this will surely be a talking piece for any kitchen.