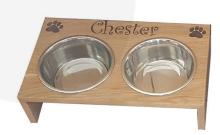

## **OAK DOUBLE DOG BOWL**

We craft our double dog bowl from FSC Oak so it is robust enough for the most playful dog. This personalised dog bowl offers a stable platform for both drinking and feeding bowls.

With two stainless steel inset bowls each measuring 200mm in diameter, a depth of 70mm and offering about 2 litres of capacity, the double bowl is large enough to sustain the hungriest and thirstiest of dogs.

The dog double bowl comes with a paw on each top corner with your pets name engraved in between. We offer 2 standard fonts:

Font A: **Chester** (This is the font used in the image)

Font B: Chester

If you wish to use a different font please do get in contact.