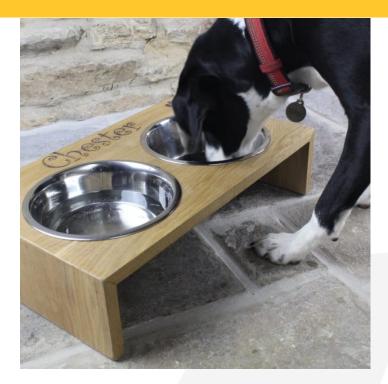

## PERSONALISED OAK DOUBLE DOG BOWL 490X300X120

SKU: N/A

£78.74 Excl. VAT

Give your best friend their very own personalised dog bowl

- Solid oak robust enough for the most playful dog
- Heavy design helping to minimise spillage
- FREE engraving unique for your dog
- Great capacity (2 x 2l) suitable for the hungriest and thirstiest

## **OAK DOUBLE DOG BOWL**

We craft our double dog bowl from FSC Oak so it is robust enough for the most playful dog. This personalised dog bowl offers a stable platform for both drinking and feeding bowls.

With two stainless steel inset bowls each measuring 200mm in diameter, a depth of 70mm and offering about 2 litres of capacity, the double bowl is large enough to sustain the hungriest and thirstiest of dogs.

The dog double bowl comes with a paw on each top corner with your pets name engraved in between. We offer 2 standard fonts:

Font A: **Chester** (This is the font used in the image)

Font B: Chester

If you wish to use a different font please do get in contact.