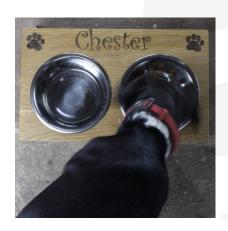

The dog double bowl comes with a paw on each top corner with your pets name engraved in between. We offer 2 standard fonts:

Font A: **Chester** (This is the font used in the image)

Font B: Chester

If you wish to use a different font please do get in contact.