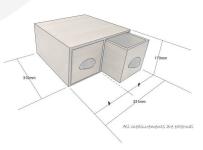

#### **GALLERY IMAGES**

ouble Bread Bin with Wood Drawers 331X310X170

#### DOUBLE RUSTIC BROWN BREAD BIN WITH DRAWERS AND CUP HANDLES 335X310X170

The Double Rustic Brown Bread Bin is one three sizes. The other sizes are:

- single drawer bread bins with cup handle
- triple drawer bread bin with cup handles