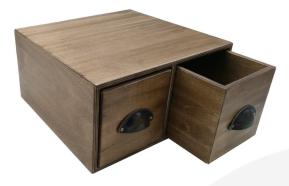

# DOUBLE RUSTIC BROWN BREAD BIN WITH WOOD DRAWERS & CUP HANDLES 335X310X170

SKU: BBPLY335310170RB "XXX" From £149.86 Excl. VAT

- Double drawer Great capacity
- Two Orientations versatile for space
- Choice of cup handles match your surroundings
- Solid ply design robust for everyday use

#### DOUBLE RUSTIC BROWN BREAD BIN WITH DRAWERS AND CUP HANDLES 335X310X170

The Double Rustic Brown Bread Bin is one three sizes. The other sizes are:

- single drawer bread bins with cup handle
- triple drawer bread bin with cup handles