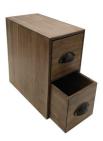

# DOUBLE RUSTIC BROWN BREAD BIN WITH WOOD DRAWERS & CUP HANDLES 335X310X170

SKU: BBPLY335310170RB "XXX" From £149.86 Excl. VAT

- Double drawer Great capacity
- Two Orientations versatile for space
- Choice of cup handles match your surroundings
- Solid ply design robust for everyday use

#### DOUBLE RUSTIC BROWN BREAD BIN WITH DRAWERS AND CUP HANDLES 335X310X170

The Double Rustic Brown Bread Bin is one three sizes. The other sizes are:

- single drawer bread bins with cup handle
- triple drawer bread bin with cup handles