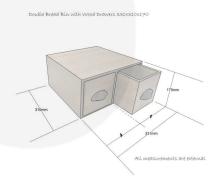

## **ADDITIONAL INFORMATION**

Weight 4.7 kg

**Dimensions**  $335 \times 310 \times 170 \text{ mm}$ 

**Finish** Stained, Lacquered

**Wood** Plywood

Handle Brass Ticket (BST)

**Additional Material** Metal

**Colour** Rustic Brown