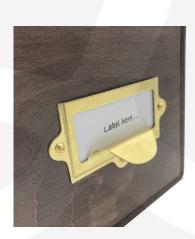

## DOUBLE RUSTIC BROWN BREAD BIN WITH WOOD DRAWERS & TICKET HANDLES 335X310X170

**SKU:** BBPLY335310170RB-BST **£149.86 Excl. VAT** 

- Double bread bin great capacity
- Ticket handles clearly label your contents
- Solid design for everyday use
- Choice of rustic finish match your style

## **ADDITIONAL INFORMATION**

Weight 4.7 kg

**Dimensions**  $335 \times 310 \times 170 \text{ mm}$ 

**Finish** Stained, Lacquered

**Wood** Plywood

Handle Brass Ticket (BST)

**Additional Material** Metal

**Colour** Rustic Brown