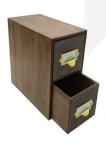

## DOUBLE RUSTIC BROWN BREAD BIN WITH WOOD DRAWERS & TICKET HANDLES 335X310X170

**SKU:** BBPLY335310170RB-BST **£149.86 Excl. VAT** 

- Double bread bin great capacity
- Ticket handles clearly label your contents
- Solid design for everyday use
- Choice of rustic finish match your style

## DOUBLE RUSTIC BROWN BREAD BIN WITH WOOD DRAWERS & TICKET HANDLES 335X310X170

The Double Rustic Brown Bread Bin with Wood Drawers & Ticket Handles is part of our Mix & Match Bread Bin range. They are a great way to lighten up your display or kitchen. There are a variety sizes, finishes and handles, should you be looking spruce up you setting. Don't me fooled by the name these Bread Bins are multipurpose. Why not use them in the office or bedroom to declutter and brighten up the space.