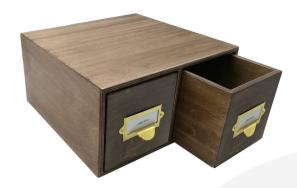

## DOUBLE RUSTIC BROWN BREAD BIN WITH WOOD DRAWERS & TICKET HANDLES 335X310X170

**SKU:** BBPLY335310170RB-BST **£149.86 Excl. VAT** 

- Double bread bin great capacity
- Ticket handles clearly label your contents
- Solid design for everyday use
- Choice of rustic finish match your style

## DOUBLE RUSTIC BROWN BREAD BIN WITH WOOD DRAWERS & TICKET HANDLES 335X310X170

The Double Rustic Brown Bread Bin with Wood Drawers & Ticket Handles is part of our Mix & Match Bread Bin range. They are a great way to lighten up your display or kitchen. There are a variety sizes, finishes and handles, should you be looking spruce up you setting. Don't me fooled by the name these Bread Bins are multipurpose. Why not use them in the office or bedroom to declutter and brighten up the space.