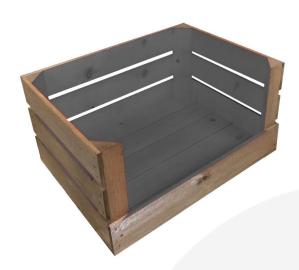

## DROP FRONT AMBERLEY GREY COLOUR BURST CRATE 500X370X250

**SKU:** CRDF500370250RB-AG **£51.42 Excl. VAT** 

- Two tone Bursting with colour
- Drop front easy access & display
- Standard size great capacity
- FSC Redwood great ecological credentials
- Rustic brown external finish a classic look
- Stackable option for extra stability

## **DROP FRONT AMBERLEY GREY COLOUR BURST CRATE 500X370X250**

This Drop Front Amberley Grey Colour Burst Crate 500x370x250 is a wonderfully colourful storage solution storage solution. It works well in the kitchen in the office or even as a display. These fantastically colourful drop front crates have proved very popular in shop counter top displays.