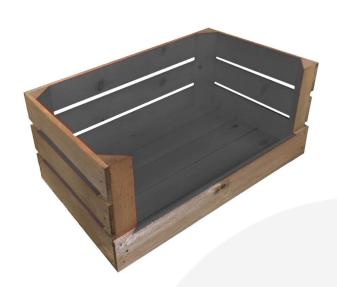

## DROP FRONT AMBERLEY GREY COLOUR BURST CRATE 600X370X250

**SKU:** CRDF600370250RB-AG **£54.00 Excl. VAT** 

- Two tone Bursting with colour
- Drop front easy access & display
- Extra large even greater capacity
- FSC Redwood great ecological credentials
- Rustic brown external finish a classic look
- Stackable option for extra stability

## **DROP FRONT AMBERLEY GREY COLOUR BURST CRATE 600X370X250**

This Drop Front Amberley Grey Colour Burst Crate 600x370x250 is a wonderfully colourful storage solution storage solution. It works well in the kitchen in the office or even as a display. These drop front crates, bursting with colour, have proved very popular in merchandising counter top displays.