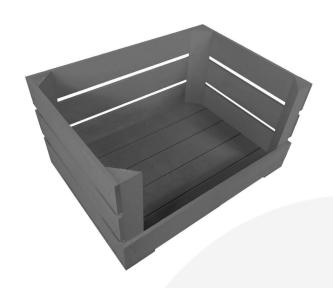

## DROP FRONT AMBERLEY GREY CRATE 500X370X250

**SKU:** CRDF500370250AG **£42.43 Excl. VAT** 

- Solid design built to last
- Wide range of colours available match your designs
- Drop front easy access & display
- Standard size great capacity
- FSC Redwood great ecological credentials
- Stackable option for extra stability

## **DROP FRONT AMBERLEY GREY CRATE 500X370X250**

This Drop Front Painted Amberley Grey Crate 500x370x250 is a wonderfully colourful storage solution storage solution. It works well in the kitchen in the office or even as a display. These have proved very popular in counter top displays.