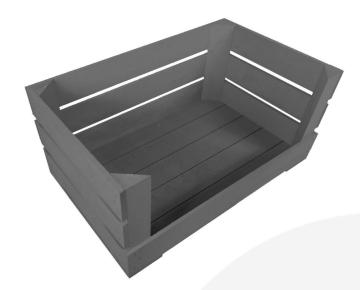

## DROP FRONT AMBERLEY GREY CRATE 600X370X250

**SKU:** CRDF600370250AG **£49.76 Excl. VAT** 

- Solid design built to last
- Wide range of colours available match your designs
- Drop front easy access & display
- Extra large even greater capacity
- FSC Redwood great ecological credentials
- Stackable option for extra stability

## DROP FRONT AMBERLEY GREY CRATE 600X370X250

This Drop Front Painted Amberley Grey Crate 600x370x250 is a wonderfully colourful storage solution storage solution. It works well in the kitchen in the office or even as a display. These drop front crates have also proved very popular in counter top merchandising displays.