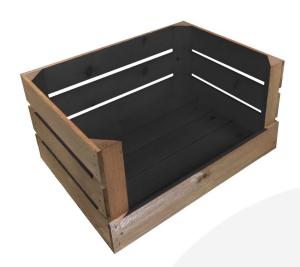

# DROP FRONT BLACK COLOUR BURST CRATE 500X370X250

**SKU:** CRDF500370250RB-BK **£51.42 Excl. VAT** 

- Two tone Bursting with colour
- Drop front easy access & display
- Standard size great capacity
- FSC Redwood great ecological credentials
- Rustic brown external finish a classic look
- Stackable option for extra stability

# DROP FRONT BLACK COLOUR BURST CRATE 500X370X250

This Drop Front Black Colour Burst Crate 500x370x250 is a wonderfully colourful storage solution storage solution. It works well in the kitchen in the office or even as a display. These fantastically colourful drop front crates have proved very popular in shop counter top displays.