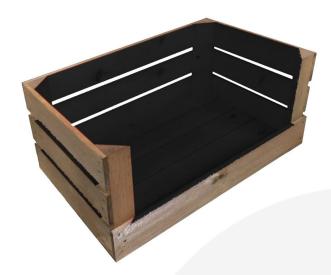

## DROP FRONT BLACK COLOUR BURST CRATE 600X370X250

**SKU:** CRDF600370250RB-BK **£54.00 Excl. VAT** 

- Two tone Bursting with colour
- Drop front easy access & display
- Extra large even greater capacity
- FSC Redwood great ecological credentials
- Rustic brown external finish a classic look
- Stackable option for extra stability

## **DROP FRONT BLACK COLOUR BURST CRATE 600X370X250**

This Drop Front Black Colour Burst Crate 600x370x250 is a wonderfully colourful storage solution storage solution. It works well in the kitchen in the office or even as a display. These drop front crates, bursting with colour, have proved very popular in merchandising counter top displays.