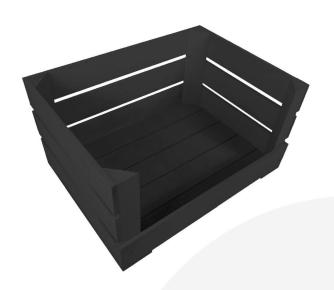

## DROP FRONT BLACK CRATE 500X370X250

**SKU:** CRDF500370250BK **£42.43 Excl. VAT** 

- Solid design built to last
- Wide range of colours available match your designs
- Drop front easy access & display
- Standard size great capacity
- FSC Redwood great ecological credentials
- Stackable option for extra stability

## **DROP FRONT BLACK CRATE 500X370X250**

This Drop Front Painted Black Crate 500x370x250 is a wonderfully colourful storage solution storage solution. It works well in the kitchen in the office or even as a display. These have proved very popular in counter top displays.