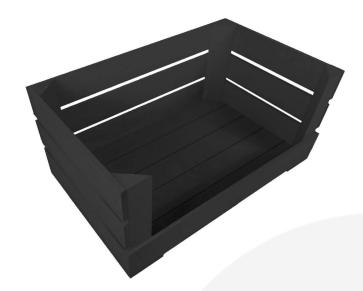

## DROP FRONT BLACK CRATE 600X370X250

**SKU:** CRDF600370250BK **£49.76 Excl. VAT** 

- Solid design built to last
- Wide range of colours available match your designs
- Drop front easy access & display
- Extra large even greater capacity
- FSC Redwood great ecological credentials
- Stackable option for extra stability

## **DROP FRONT BLACK CRATE 600X370X250**

This Drop Front Painted Black Crate 600x370x250 is a wonderfully colourful storage solution storage solution. It works well in the kitchen in the office or even as a display. These drop front crates have also proved very popular in counter top merchandising displays.