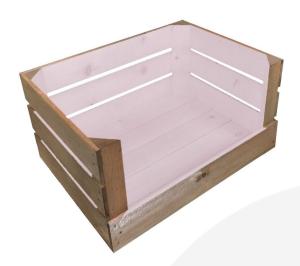

# DROP FRONT CHERINGTON PINK COLOUR BURST CRATE 500X370X250

**SKU:** CRDF500370250RB-CP **£51.42 Excl. VAT** 

- Two tone Bursting with colour
- Drop front easy access & display
- Standard size great capacity
- FSC Redwood great ecological credentials
- Rustic brown external finish a classic look
- Stackable option for extra stability

# DROP FRONT CHERINGTON PINK COLOUR BURST CRATE 500X370X250

This Drop Front Cherington Pink Colour Burst Crate 500x370x250 is a wonderfully colourful storage solution storage solution. It works well in the kitchen in the office or even as a display. These fantastically colourful drop front crates have proved very popular in shop counter top displays.