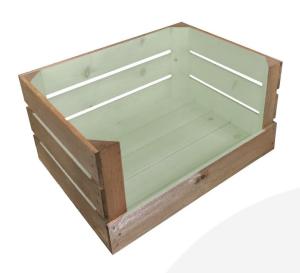

## DROP FRONT FRAMPTON GREEN COLOUR BURST CRATE 500X370X250

**SKU:** CRDF500370250RB-FG **£51.42 Excl. VAT** 

- Two tone Bursting with colour
- Drop front easy access & display
- Standard size great capacity
- FSC Redwood great ecological credentials
- Rustic brown external finish a classic look
- Stackable option for extra stability

## **DROP FRONT FRAMPTON GREEN COLOUR BURST CRATE 500X370X250**

This Drop Front Frampton Green Colour Burst Crate 500x370x250 is a wonderfully colourful storage solution storage solution. It works well in the kitchen in the office or even as a display. These fantastically colourful drop front crates have proved very popular in shop counter top displays.