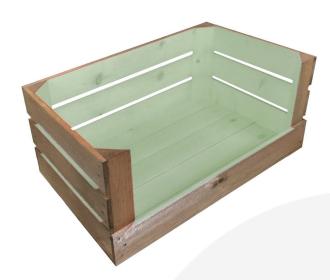

## DROP FRONT FRAMPTON GREEN COLOUR BURST CRATE 600X370X250

**SKU:** CRDF600370250RB-FG **£54.00 Excl. VAT** 

- Two tone Bursting with colour
- Drop front easy access & display
- Extra large even greater capacity
- FSC Redwood great ecological credentials
- Rustic brown external finish a classic look
- Stackable option for extra stability

## DROP FRONT FRAMPTON GREEN COLOUR BURST CRATE 600X370X250

This Drop Front Frampton Green Colour Burst Crate 600x370x250 is a wonderfully colourful storage solution storage solution. It works well in the kitchen in the office or even as a display. These drop front crates, bursting with colour, have proved very popular in merchandising counter top displays.