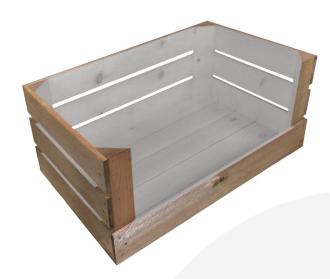

## DROP FRONT GRETTON GREY COLOUR BURST CRATE 600X370X250

**SKU:** CRDF600370250RB-GG **£54.00 Excl. VAT** 

- Two tone Bursting with colour
- Drop front easy access & display
- Extra large even greater capacity
- FSC Redwood great ecological credentials
- Rustic brown external finish a classic look
- Stackable option for extra stability

## DROP FRONT GRETTON GREY COLOUR BURST CRATE 600X370X250

This Drop Front Gretton Grey Colour Burst Crate 600x370x250 is a wonderfully colourful storage solution storage solution. It works well in the kitchen in the office or even as a display. These drop front crates, bursting with colour, have proved very popular in merchandising counter top displays.