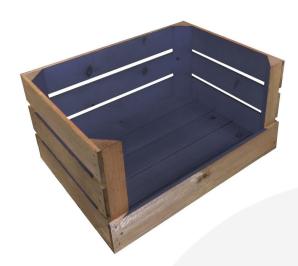

# DROP FRONT KINGSCOTE BLUE COLOUR BURST CRATE 500X370X250

**SKU:** CRDF500370250RB-KB **£51.42 Excl. VAT** 

- Two tone Bursting with colour
- Drop front easy access & display
- Standard size great capacity
- FSC Redwood great ecological credentials
- Rustic brown external finish a classic look
- Stackable option for extra stability

# DROP FRONT KINGSCOTE BLUE COLOUR BURST CRATE 500X370X250

This Drop Front Kingscote Blue Colour Burst Crate 500x370x250 is a wonderfully colourful storage solution storage solution. It works well in the kitchen in the office or even as a display. These fantastically colourful drop front crates have proved very popular in shop counter top displays.