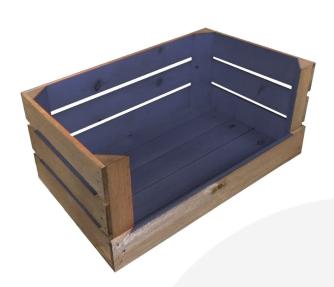

## DROP FRONT KINGSCOTE BLUE COLOUR BURST CRATE 600X370X250

**SKU:** CRDF600370250RB-KB **£54.00 Excl. VAT** 

- Two tone Bursting with colour
- Drop front easy access & display
- Extra large even greater capacity
- FSC Redwood great ecological credentials
- Rustic brown external finish a classic look
- Stackable option for extra stability

## DROP FRONT KINGSCOTE BLUE COLOUR BURST CRATE 600X370X250

This Drop Front Kingscote Blue Colour Burst Crate 600x370x250 is a wonderfully colourful storage solution storage solution. It works well in the kitchen in the office or even as a display. These drop front crates, bursting with colour, have proved very popular in merchandising counter top displays.