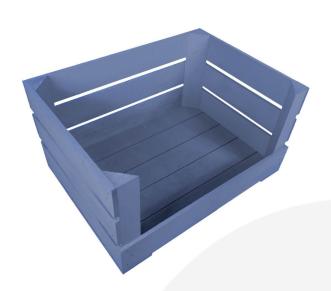

## DROP FRONT KINGSCOTE BLUE CRATE 500X370X250

**SKU:** CRDF500370250KB **£42.43 Excl. VAT** 

- Solid design built to last
- Wide range of colours available match your designs
- Drop front easy access & display
- Standard size great capacity
- FSC Redwood great ecological credentials
- Stackable option for extra stability

## **DROP FRONT KINGSCOTE BLUE CRATE 500X370X250**

This Drop Front Painted Kingscote Blue Crate 500x370x250 is a wonderfully colourful storage solution storage solution. It works well in the kitchen in the office or even as a display. These have proved very popular in counter top displays.