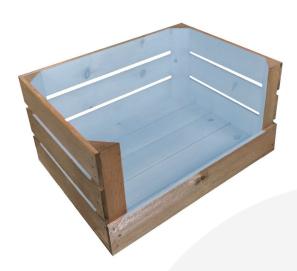

## DROP FRONT NAILSWORTH BLUE COLOUR BURST CRATE 500X370X250

**SKU:** CRDF500370250RB-BK-1 **£51.42 Excl. VAT** 

- Two tone Bursting with colour
- Drop front easy access & display
- Standard size great capacity
- FSC Redwood great ecological credentials
- Rustic brown external finish a classic look
- Stackable option for extra stability

## DROP FRONT NAILSWORTH BLUE COLOUR BURST CRATE 500X370X250

This Drop Front Nailsworth Blue Colour Burst Crate 500x370x250 is a wonderfully colourful storage solution storage solution. It works well in the kitchen in the office or even as a display. These fantastically colourful drop front crates have proved very popular in shop counter top displays.