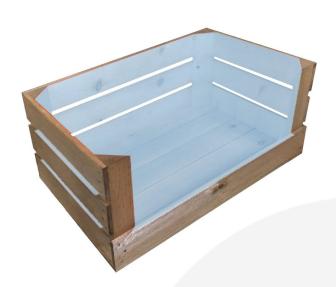

## DROP FRONT NAILSWORTH BLUE COLOUR BURST CRATE 600X370X250

**SKU:** CRDF600370250RB-NB **£54.00 Excl. VAT** 

- Two tone Bursting with colour
- Drop front easy access & display
- Extra large even greater capacity
- FSC Redwood great ecological credentials
- Rustic brown external finish a classic look
- · Stackable option for extra stability

## **DROP FRONT NAILSWORTH BLUE COLOUR BURST CRATE 600X370X250**

This Drop Front Nailsworth Blue Colour Burst Crate 600x370x250 is a wonderfully colourful storage solution storage solution. It works well in the kitchen in the office or even as a display. These drop front crates, bursting with colour, have proved very popular in merchandising counter top displays.