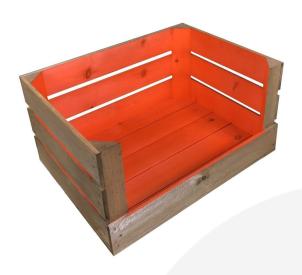

# DROP FRONT ORANGE COLOUR BURST CRATE 500X370X250

**SKU:** CRDF500370250RB-ORA

£51.42 Excl. VAT

- Two tone Bursting with colour
- Drop front easy access & display
- Standard size great capacity
- FSC Redwood great ecological credentials
- Rustic brown external finish a classic look
- Stackable option for extra stability

### **DROP FRONT ORANGE COLOUR BURST CRATE 500X370X250**

This Drop Front Orange Colour Burst Crate 500x370x250 is a wonderfully colourful storage solution storage solution. It works well in the kitchen in the office or even as a display. These fantastically colourful drop front crates have proved very popular in shop counter top displays.