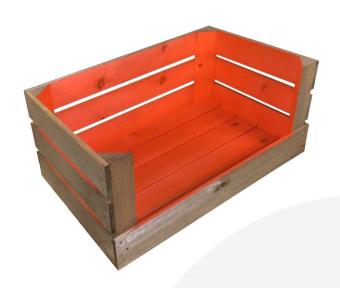

# DROP FRONT ORANGE COLOUR BURST CRATE 600X370X250

**SKU:** CRDF600370250RB-ORA **£54.00 Excl. VAT** 

- Two tone Bursting with colour
- Drop front easy access & display
- Extra large even greater capacity
- FSC Redwood great ecological credentials
- Rustic brown external finish a classic look
- Stackable option for extra stability

#### **DROP FRONT ORANGE COLOUR BURST CRATE 600X370X250**

This Drop Front Orange Colour Burst Crate 600x370x250 is a wonderfully colourful storage solution storage solution. It works well in the kitchen in the office or even as a display. These drop front crates, bursting with colour, have proved very popular in merchandising counter top displays.

## **Drop Front Stacker Crate**

Our standard 600mm Orange Drop Front Colour Burst Crates, like all our crates, are stackable. We do, however, offer an interlocking option for a more supported stack. If you are regularly stacking your crates 3+ high then we would certainly recommend this option. In this way you can build floor based display system.