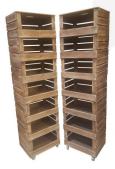

#### **Drop Front Rustic Brown Stacker Crate**

Our standard 500mm drop front rustic brown crate, like all our crates, are stackable. We do, however, offer an interlocking option for a more supported stack. If you are regularly stacking your crates 3+ high then we would certainly recommend this option. In this way you can build floor based display system.

There is also the option of the rustic **stacker crate system** and **SAVE fff** on the individual units. The system includes rustic drop front stacker crates, a rustic <u>stacker crate lid</u> and a **set of 4 casters**.