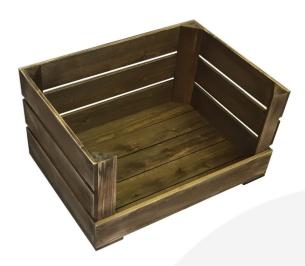

#### **DROP FRONT RUSTIC BROWN CRATE 500X370X250**

This Drop Front Rustic Brown Crate 500x370x250 is the perfect storage solution. It works well in the kitchen in the office or even as a display. They have a drop front to hold their contents in a very attractive rustic finish. These have proved very popular in counter top displays.

### **ADDITIONAL INFORMATION**

| Dimensions | 500 × 370 × 250 mm |
|------------|--------------------|
| Finish     | Stained            |
| Wood       | Redwood            |
| Colour     | Rustic Brown       |