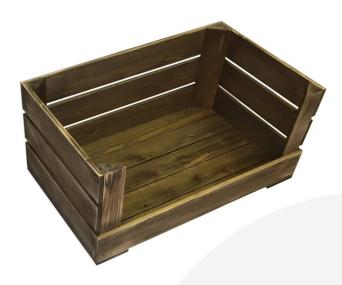

#### **DROP FRONT RUSTIC BROWN CRATE 600X370X250**

This Drop Front Rustic Brown Crate 600x370x250 is the perfect storage solution. It works well in the kitchen in the office or even as a display. They have a drop front to hold their contents in a very attractive rustic Brown finish. These have proved very popular in counter top displays.

### **ADDITIONAL INFORMATION**

| Dimensions | 500 × 370 × 250 mm |
|------------|--------------------|
| Finish     | Stained            |
| Wood       | Redwood            |
| Colour     | Rustic Brown       |