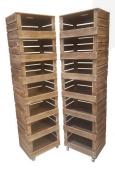

#### 600mm Drop Front Rustic Stacker Crate

Our standard 600mm drop front rustic Brown crate, like all our crates, are stackable. We do, however, offer a stacking option providing greater stability in a stack stack. If you are regularly stacking your crates 3+ high then we would certainly recommend this option. In this way you can build floor based display system.