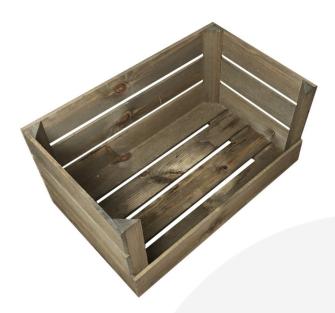

## DROP FRONT RUSTIC BROWN GASTRONORM GN1/1 CRATE 525X325X250

**SKU:** CRDF525325250RB

£42.43 Excl. VAT

- Rustic brown finish a classic look
- Part of a modular system can build around your requirements
- Solid design built to last
- Drop front easy access & display
- GN1/1 size holds standard gastronorms
- FSC Redwood great ecological credentials

## **DROP FRONT RUSTIC BROWN CRATE 525X325X250**

This Drop Front Rustic Brown Crate 525x325x250 is the perfect storage solution. It is sized to work with the gastronorm crates and the cushion seat crates. They have a drop front to hold their contents in a very attractive rustic finish.