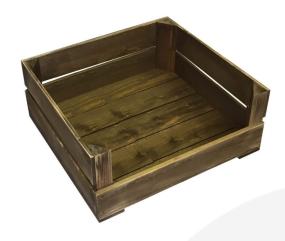

## DROP FRONT SHALLOW RUSTIC BROWN CRATE 370X370X165

**SKU:** CRDF370370165RB **£26.87 Excl. VAT** 

- Stackable option for extra stability
- Shallow design great for more compact areas
- FSC Redwood great ecological credentials
- Drop front easy access & display
- Rustic brown finish a classic look

## **DROP FRONT SHALLOW RUSTIC BROWN CRATE 370X370X165**

This Drop Front Shallow Rustic Brown Crate 370x370x165 is the perfect storage solution. It works well in the kitchen in the office or even as a display. They have a drop front to hold their contents in place and are finished in a very attractive rustic brown. These have proved very popular in counter top displays.