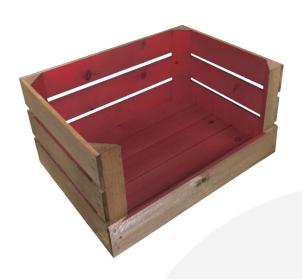

## DROP FRONT SHERSTON CLARET COLOUR BURST CRATE 500X370X250

**SKU:** CRDF500370250RB-SC **£51.42 Excl. VAT** 

- Two tone Bursting with colour
- Drop front easy access & display
- Standard size great capacity
- FSC Redwood great ecological credentials
- Rustic brown external finish a classic look
- Stackable option for extra stability

## **DROP FRONT SHERSTON CLARET COLOUR BURST CRATE 500X370X250**

This Drop Front Sherston Claret Colour Burst Crate 500x370x250 is a wonderfully colourful storage solution storage solution. It works well in the kitchen in the office or even as a display. These fantastically colourful drop front crates have proved very popular in shop counter top displays.