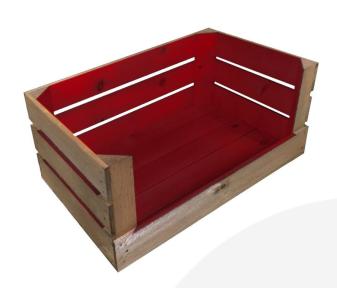

## DROP FRONT SHERSTON CLARET COLOUR BURST CRATE 600X370X250

**SKU:** CRDF600370250RB-SC **£54.00 Excl. VAT** 

- Two tone Bursting with colour
- Drop front easy access & display
- Extra large even greater capacity
- FSC Redwood great ecological credentials
- Rustic brown external finish a classic look
- Stackable option for extra stability

## DROP FRONT SHERSTON CLARET COLOUR BURST CRATE 600X370X250

This Drop Front Sherston Claret Colour Burst Crate 600x370x250 is a wonderfully colourful storage solution storage solution. It works well in the kitchen in the office or even as a display. These drop front crates, bursting with colour, have proved very popular in merchandising counter top displays.