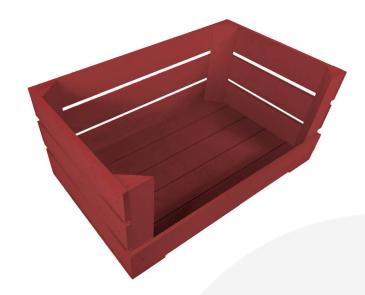

## DROP FRONT SHERSTON CLARET CRATE 600X370X250

**SKU:** CRDF600370250SC **£49.76 Excl. VAT** 

- Solid design built to last
- Wide range of colours available match your designs
- Drop front easy access & display
- Extra large even greater capacity
- FSC Redwood great ecological credentials
- Stackable option for extra stability

## DROP FRONT SHERSTON CLARET CRATE 600X370X250

This Drop Front Painted Sherston Claret Crate 600x370x250 is a wonderfully colourful storage solution storage solution. It works well in the kitchen in the office or even as a display. These drop front crates have also proved very popular in counter top merchandising displays.