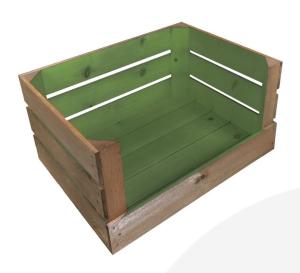

## DROP FRONT TETBURY GREEN COLOUR BURST CRATE 500X370X250

**SKU:** CRDF500370250RB-TG **£51.42 Excl. VAT** 

- Two tone Bursting with colour
- Drop front easy access & display
- Standard size great capacity
- FSC Redwood great ecological credentials
- Rustic brown external finish a classic look
- Stackable option for extra stability

## DROP FRONT TETBURY GREEN COLOUR BURST CRATE 500X370X250

This Drop Front Tetbury Green Colour Burst Crate 500x370x250 is a wonderfully colourful storage solution storage solution. It works well in the kitchen in the office or even as a display. These fantastically colourful drop front crates have proved very popular in shop counter top displays.