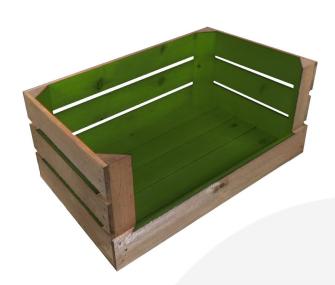

## DROP FRONT TETBURY GREEN COLOUR BURST CRATE 600X370X250

**SKU:** CRDF600370250RB-TG **£54.00 Excl. VAT** 

- Two tone Bursting with colour
- Drop front easy access & display
- Extra large even greater capacity
- FSC Redwood great ecological credentials
- Rustic brown external finish a classic look
- Stackable option for extra stability

## DROP FRONT TETBURY GREEN COLOUR BURST CRATE 600X370X250

This Drop Front Tetbury Green Colour Burst Crate 600x370x250 is a wonderfully colourful storage solution storage solution. It works well in the kitchen in the office or even as a display. These drop front crates, bursting with colour, have proved very popular in merchandising counter top displays.