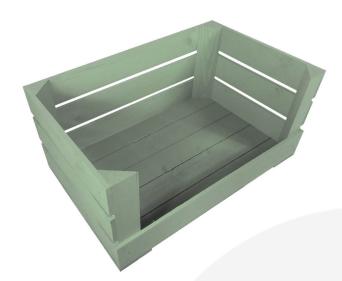

## DROP FRONT TETBURY GREEN CRATE 500X370X250

**SKU:** CRDF500370250TG **£42.43 Excl. VAT** 

- Solid design built to last
- Wide range of colours available match your designs
- Drop front easy access & display
- Standard size great capacity
- FSC Redwood great ecological credentials
- Stackable option for extra stability

## DROP FRONT TETBURY GREEN CRATE 500X370X250

This Drop Front Painted Tetbury Green Crate 500x370x250 is a wonderfully colourful storage solution storage solution. It works well in the kitchen in the office or even as a display. These have proved very popular in counter top displays.