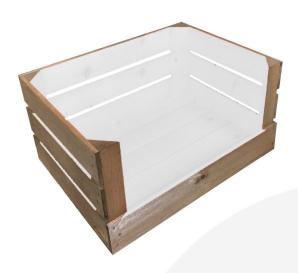

## DROP FRONT WHITE COLOUR BURST CRATE 500X370X250

**SKU:** CRDF500370250RB-WHT **£51.42 Excl. VAT** 

- Two tone Bursting with colour
- Drop front easy access & display
- Standard size great capacity
- FSC Redwood great ecological credentials
- Rustic brown external finish a classic look
- Stackable option for extra stability

## **DROP FRONT WHITE COLOUR BURST CRATE 500X370X250**

This Drop Front White Colour Burst Crate 500x370x250 is a wonderfully colourful storage solution storage solution. It works well in the kitchen in the office or even as a display. These fantastically colourful drop front crates have proved very popular in shop counter top displays.