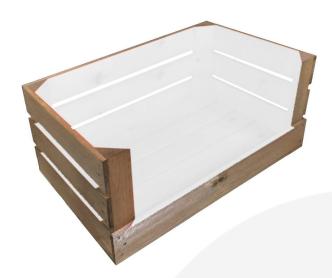

## DROP FRONT WHITE COLOUR BURST CRATE 600X370X250

**SKU:** CRDF600370250RB-WHT **£54.00 Excl. VAT** 

- Two tone Bursting with colour
- Drop front easy access & display
- Extra large even greater capacity
- FSC Redwood great ecological credentials
- Rustic brown external finish a classic look
- Stackable option for extra stability

## DROP FRONT WHITE COLOUR BURST CRATE 600X370X250

This Drop Front White Colour Burst Crate 600x370x250 is a wonderfully colourful storage solution storage solution. It works well in the kitchen in the office or even as a display. These drop front crates, bursting with colour, have proved very popular in merchandising counter top displays.