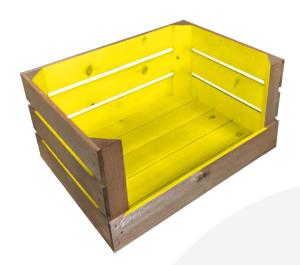

## DROP FRONT YELLOW COLOUR BURST CRATE 500X370X250

**SKU:** CRDF500370250RB-YEL **£51.42 Excl. VAT** 

- Two tone Bursting with colour
- Drop front easy access & display
- Standard size great capacity
- FSC Redwood great ecological credentials
- Rustic brown external finish a classic look
- Stackable option for extra stability

# **DROP FRONT YELLOW COLOUR BURST CRATE 500X370X250**

This Drop Front Yellow Colour Burst Crate 500x370x250 is a wonderfully colourful storage solution storage solution. It works well in the kitchen in the office or even as a display. These fantastically colourful drop front crates have proved very popular in shop counter top displays.