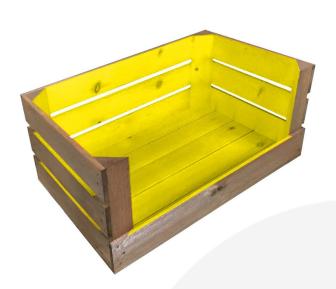

## DROP FRONT YELLOW COLOUR BURST CRATE 600X370X250

**SKU:** CRDF600370250RB-YEL **£54.00 Excl. VAT** 

- Two tone Bursting with colour
- Drop front easy access & display
- Extra large even greater capacity
- FSC Redwood great ecological credentials
- Rustic brown external finish a classic look
- Stackable option for extra stability

## **DROP FRONT YELLOW COLOUR BURST CRATE 600X370X250**

This Drop Front Yellow Colour Burst Crate 600x370x250 is a wonderfully colourful storage solution storage solution. It works well in the kitchen in the office or even as a display. These drop front crates, bursting with colour, have proved very popular in merchandising counter top displays.