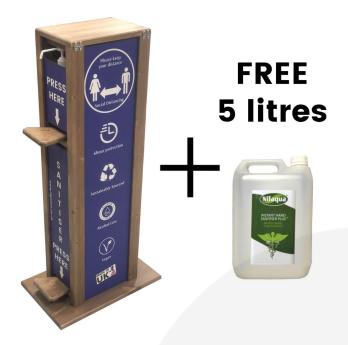

## DUAL OPERATION HANDS FREE 5 LITRE SINGLE SANITISER STAND 475X297X1000

SKU: DS5L-FOOTOP-DUAL-LO £296.96 Excl. VAT

- Supplied with initial FREE <u>5 litre Nilaqua</u> Hand Sanitiser Plus
- 5 litre for greater capacity
- Dual operation for greater access for all
- Sustainable pine great eco credentials
- Attractive design great addition to your environment

## **DUAL OPERATION HANDS FREE 5 LITRE SINGLE DISPENSER STAND 475X297X1000**

This Pine Dual Operation Hands Free 5 Litre Single Dispenser Stand 475x297x1000 has a dual operation to assist wheel chair users and those with a range of disabilities. It has both a single foot activated mechanism and an elbow / hand operated mechanism. It is has a 5 litre capacity to reduce refill times. Better for areas such as sports stadiums and other venues. We manufacture this mobile sanitation station from sustainable pine.

This dual operated dispenser has been designed to hold a standard 5 litre container such as the <u>Nilaqua Hand</u> <u>Sanitiser Plus Refill 5I</u> - one is supplied **FREE** with this stand.

We finish this hands free sanitiser dispenser in beautiful light oak stain which enhances the overall look.