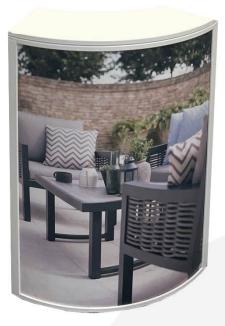

### **CURVED DISPLAY PLINTH**

# **EXHIBITION CURVED DISPLAY PLINTH**

This Curved Display Plinth is part of the modular Rancher Display Stand Range.

Its front and rear have printed media for displaying promotional material. This Curved Display Plinth can be used in conjunction with any of the other modular components. It can help set your boundaries in a store or a show, or it forms the centre point of a display.