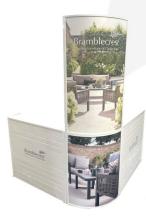

# **EXHIBITION CURVED DISPLAY PLINTH**

This Curved Display Plinth is part of the modular Rancher Display Stand Range.

Its front and rear have printed media for displaying promotional material. This Curved Display Plinth can be used in conjunction with any of the other modular components. It can help set your boundaries in a store or a show, or it forms the centre point of a display.