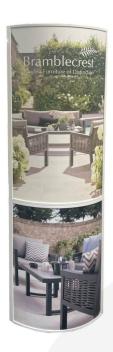

#### **EXHIBITION CURVED DISPLAY STAND**

This Curved Display stand is part of the modular Rancher Display Stand Range.

Its look is a slatted make up offering an agricultural look however its finish is crisp and clean for a striking contemporary feel. This curved display stand can be used in conjunction with any of the other modular components. It can help set your boundaries in a store or a show, or it forms the centre point of a display.

The top and bottom halves, front and rear offer 4 sides of printed media offering a great deal of promotional space - clearly visible.