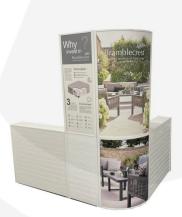

#### **EXHIBITION CURVED DISPLAY STAND**

This Curved Display stand is part of the modular Rancher Display Stand Range.

Its look is a slatted make up offering an agricultural look however its finish is crisp and clean for a striking contemporary feel. This curved display stand can be used in conjunction with any of the other modular components. It can help set your boundaries in a store or a show, or it forms the centre point of a display.