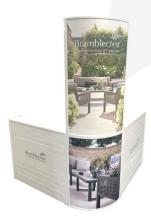

#### **EXHIBITION CURVED DISPLAY STAND**

This Curved Display stand is part of the modular Rancher Display Stand Range.

Its look is a slatted make up offering an agricultural look however its finish is crisp and clean for a striking contemporary feel. This curved display stand can be used in conjunction with any of the other modular components. It can help set your boundaries in a store or a show, or it forms the centre point of a display.

The top and bottom halves, front and rear offer 4 sides of printed media offering a great deal of promotional space - clearly visible.