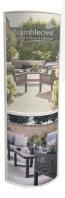

#### **EXHIBITION DISPLAY CORNER CURVE STAND**

The Exhibition Display Corner Curve stand is a customisable in-store or exhibition stand layout. Fully modular you can rearrange and add to the design as you see fit. It is made up of the

- Curved Display Stand and
- 2 x Aisle partitions

It is part of the modular Rancher In-Store and Exhibition Display stand range. Easily transportable and quick to set up and take down it is ideal for promoting your product or brand.