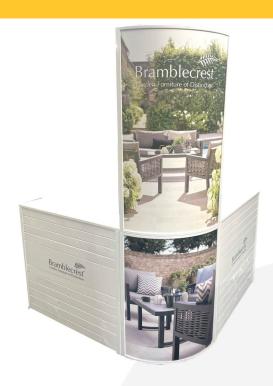

### **DISPLAY CORNER CURVE STAND**

#### **EXHIBITION DISPLAY CORNER CURVE STAND**

The Exhibition Display Corner Curve stand is a customisable in-store or exhibition stand layout. Fully modular you can rearrange and add to the design as you see fit. It is made up of the

- Curved Display Stand and
- 2 x Aisle partitions

It is part of the modular Rancher In-Store and Exhibition Display stand range. Easily transportable and quick to set up and take down it is ideal for promoting your product or brand.