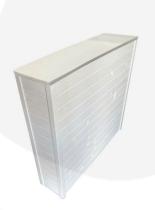

#### **EXHIBITION DISPLAY CORNER CURVE STAND**

The Exhibition Display Corner Curve stand is a customisable in-store or exhibition stand layout. Fully modular you can rearrange and add to the design as you see fit. It is made up of the

- Curved Display Stand and
- 2 x Aisle partitions

It is part of the modular Rancher In-Store and Exhibition Display stand range. Easily transportable and quick to set up and take down it is ideal for promoting your product or brand.