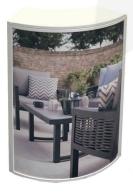

### **DISPLAY CORNER CURVE**

### SKU: N/A

- Pre made layout ready to go
- Eye catching design grab attention
- Modular range build to your requirements
- Customisable & brandable raising brand awareness
- Sustainable materials great ecological credentials
- Contact us for more details

## **GALLERY IMAGES**









# **EXHIBITION DISPLAY CORNER CURVE**

The Exhibition Display Corner Curve is a customisable in-store or exhibition stand layout. Fully modular you can rearrange and add to the design as you see fit. It is made up of the

- Curved Display Plinth and
- 2 x Aisle partitions

It is part of the modular Rancher In-Store and Exhibition Display stand range. Easily transportable and quick to set up and take down it is ideal for promoting your product or brand.

### **ADDITIONAL INFORMATION**

Range Rancher

Options & Features Customisable, Sets & Multipacks

Additional Material Foamex

**Colour** White

Wood Redwood

Finish Painted