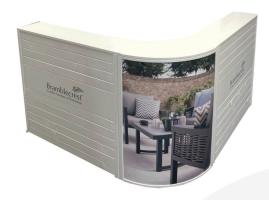

### **DISPLAY CORNER CURVE**

# **EXHIBITION DISPLAY CORNER CURVE**

The Exhibition Display Corner Curve is a customisable in-store or exhibition stand layout. Fully modular you can rearrange and add to the design as you see fit. It is made up of the

- Curved Display Plinth and
- 2 x Aisle partitions

It is part of the modular Rancher In-Store and Exhibition Display stand range. Easily transportable and quick to set up and take down it is ideal for promoting your product or brand.