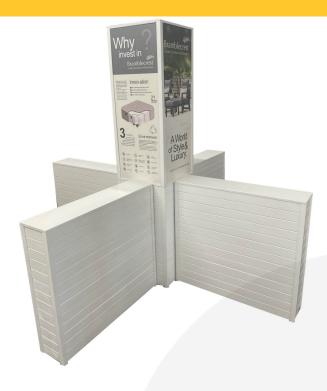

### **EXHIBITION DISPLAY QUADRANT STAND**

The Exhibition Display Quadrant Stand is a customisable in-store or exhibition stand layout. Fully modular you can rearrange and add to the design as you see fit. It is made up of the

- Square Display Stand and
- 4 x <u>Aisle partitions</u>

It is part of the modular Rancher In-Store and Exhibition Display stand range. Easily transportable and quick to set up and take down it is ideal for promoting your product or brand.