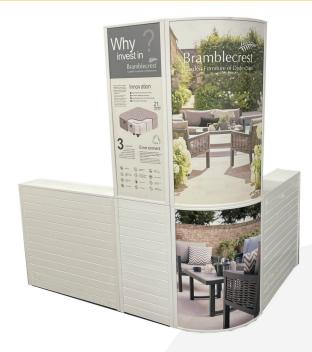

#### **GALLERY IMAGES**

## **EXHIBITION EXTENDED DISPLAY CORNER CURVE STAND**

The Exhibition Extended Display Corner Curve stand is a customisable in-store or exhibition stand layout. Fully modular you can rearrange and add to the design as you see fit. It is made up of the

- Curved Display Stand and
- Square Display Stand and
- 2 x <u>Aisle partitions</u>

It is part of the modular Rancher In-Store and Exhibition Display stand range. Easily transportable and quick to set up and take down it is ideal for promoting your product or brand.