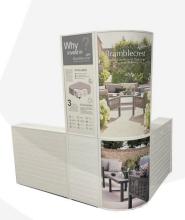

#### **EXHIBITION SQUARE DISPLAY STAND**

This Square Display stand is part of the modular Rancher Display Stand Range.

Its look is a slatted make up offering an agricultural look however its finish is crisp and clean for a striking contemporary feel. This square display stand can be used in conjunction with any of the other modular components. It can help set your boundaries in a store or a show, or it forms the centre point of a display.

The top has 4 sides of printed media offering a great deal of promotional space - clearly visible.