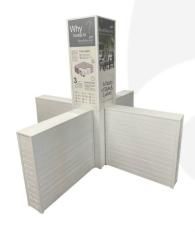

#### **EXHIBITION SQUARE DISPLAY STAND**

This Square Display stand is part of the modular Rancher Display Stand Range.

Its look is a slatted make up offering an agricultural look however its finish is crisp and clean for a striking contemporary feel. This square display stand can be used in conjunction with any of the other modular components. It can help set your boundaries in a store or a show, or it forms the centre point of a display.