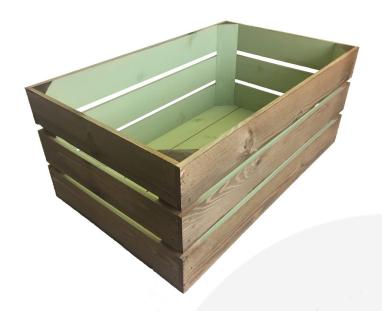

# FRAMPTON GREEN COLOUR BURST CRATE 600X370X250

**SKU:** CR600370250RB-FG **£54.00 Excl. VAT** 

- Solid design built to last
- Two tone Bursting with colour (wide range of colours available)
- Extra large even greater capacity
- FSC Redwood great ecological credentials
- Rustic brown external finish a classic look
- Stackable option for extra stability

#### FRAMPTON GREEN COLOUR BURST CRATE 600X370X250

This Frampton Green Colour Burst Crate 600x370x250 is available in 2 further sizes\* and a wide range of colours. These crates are rustic brown on the outside and bursting with Frampton Green inside. You can truly add a blaze of colour to your kitchen, office or bedroom. They have been used as smart storage solutions, book cases, shelves for clothes and even colourful shop displays. With a rustic wooden look to the outside they are literally bursting with colour on the inside.

### **ADDITIONAL INFORMATION**

Weight 3.25 kg

**Dimensions**  $600 \times 370 \times 250 \text{ mm}$ 

**Colour** Rustic Brown, Frampton Green

Wood Redwood

Range Colour Burst™

**Finish** Painted, Stained

Options & Features Two Tone