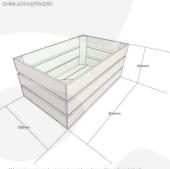

# FRAMPTON GREEN COLOUR BURST CRATE 600X370X250

**SKU:** CR600370250RB-FG **£54.00 Excl. VAT** 

- Solid design built to last
- Two tone Bursting with colour (wide range of colours available)
- Extra large even greater capacity
- FSC Redwood great ecological credentials
- Rustic brown external finish a classic look
- Stackable option for extra stability

### **ADDITIONAL INFORMATION**

Weight 3.25 kg

**Dimensions**  $600 \times 370 \times 250 \text{ mm}$ 

**Colour** Rustic Brown, Frampton Green

Wood Redwood

Range Colour Burst™

**Finish** Painted, Stained

Options & Features Two Tone