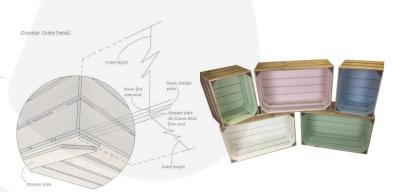

#### FRAMPTON GREEN COLOUR BURST CRATE 600X370X250

This Frampton Green Colour Burst Crate 600x370x250 is available in 2 further sizes\* and a wide range of colours. These crates are rustic brown on the outside and bursting with Frampton Green inside. You can truly add a blaze of colour to your kitchen, office or bedroom. They have been used as smart storage solutions, book cases, shelves for clothes and even colourful shop displays. With a rustic wooden look to the outside they are literally bursting with colour on the inside.

#### The other sizes are:

- Small Frampton Green 300mm x 370mm x 250mm
- Medium Frampton Green 500mm x 370mm x 250mm

<sup>\*</sup>Bespoke sizing and colours are available - contact us for more information