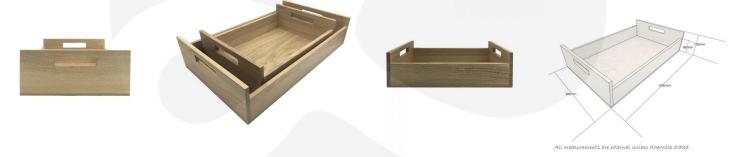

## **GALLERY IMAGES**

Oak Tray with Integrated Raised Handles | 425x310x128

Frampton Green Colour Burst Oak Tray with Raised Integrated handles 580x360x128

The raised integrated handles allow for an easier carry and less interference with the trays contents.

We build these trays from 12mm sustainable oak so this is not only a beautiful but very robust product. It is beautifully finished in a food grade lacquer on the exterior with a wide range of colours on the inside.

## **ADDITIONAL INFORMATION**

| Weight             | 1.89 kg            |
|--------------------|--------------------|
| Dimensions         | 425 × 310 × 128 mm |
| Wood               | Oak                |
| Finish             | Painted, Lacquered |
| Range              | Colour Burst™      |
| Colour             | Frampton Green     |
| Options & Features | Two Tone           |
| Compartments       | 1 Compartment      |