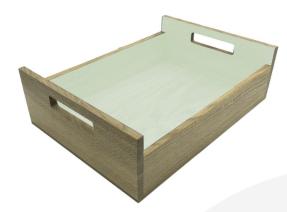

## FRAMPTON GREEN COLOUR BURST OAK TRAY WITH RAISED INTEGRATED HANDLES 425X310X128

SKU: BXOAKRH425310128NAT-FG £92.70 Excl. VAT

- Highest quality finish for high end presentation
- Solid oak very robust for continuous use
- Colour Burst eye catching two tone colours
- Lacquered finish protecting the oak
- Integrated handles for easy carry

## FRAMPTON GREEN COLOUR BURST OAK TRAY WITH RAISED INTEGRATED HANDLES 425X310X128

The Frampton Green Colour Burst Oak Tray with Raised Integrated handles 425x310x128 is high quality stand alone sturdy oak tray. It is also one of a set of two, two tone Frampton Green trays. The other one is larger and this one sits within it:

Frampton Green Colour Burst Oak Tray with Raised Integrated handles 580x360x128

The raised integrated handles allow for an easier carry and less interference with the trays contents.

We build these trays from 12mm sustainable oak so this is not only a beautiful but very robust product. It is beautifully finished in a food grade lacquer on the exterior with a wide range of colours on the inside.