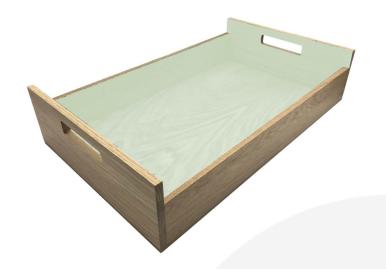

## FRAMPTON GREEN COLOUR BURST OAK TRAY WITH RAISED INTEGRATED HANDLES 580X360X128

**SKU:** BXOAKRH580360128NAT-FG **£139.13 Excl. VAT** 

- Highest quality finish for high end presentation
- Solid oak very robust for continuous use
- Colour Burst eye catching two tone colours
- Lacquered finish protecting the oak
- Integrated handles for easy carry

## FRAMPTON GREEN COLOUR BURST OAK TRAY WITH RAISED INTEGRATED HANDLES 580X360X128

The Frampton Green Colour Burst Oak Tray with Raised Integrated handles 580x360x128 is high quality stand alone sturdy oak tray. It is also one of a set of two, two tone Frampton Green trays. The other one is smaller and sits with this one:

Frampton Green Colour Burst Oak Tray with Raised Integrated handles 425x310x128

The raised integrated handles allow for an easier carry and less interference with the trays contents.

We build these trays from 12mm sustainable oak so this is not only a beautiful but very robust product. It is beautifully finished in a food grade lacquer on the exterior with a wide range of colours on the inside.