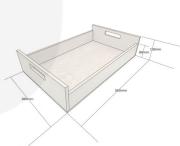

## FRAMPTON GREEN COLOUR BURST OAK TRAY WITH RAISED INTEGRATED HANDLES 580X360X128

The Frampton Green Colour Burst Oak Tray with Raised Integrated handles 580x360x128 is high quality stand alone sturdy oak tray. It is also one of a set of two, two tone Frampton Green trays. The other one is smaller and sits with this one:

Frampton Green Colour Burst Oak Tray with Raised Integrated handles 425x310x128

The raised integrated handles allow for an easier carry and less interference with the trays contents.

We build these trays from 12mm sustainable oak so this is not only a beautiful but very robust product. It is beautifully finished in a food grade lacquer on the exterior with a wide range of colours on the inside.

## **ADDITIONAL INFORMATION**

Weight 2.68 kg

**Dimensions**  $580 \times 360 \times 128 \text{ mm}$ 

**Wood** Oak

Finish Painted, Lacquered

Range Colour Burst™

**Colour** Frampton Green

Options & Features Two Tone