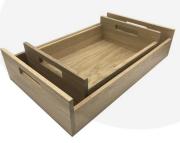

## **GALLERY IMAGES**

Oak Tray with Integrated Raised Handles | 580x360x128

## FRAMPTON GREEN COLOUR BURST OAK TRAY WITH RAISED INTEGRATED HANDLES 580X360X128

The Frampton Green Colour Burst Oak Tray with Raised Integrated handles 580x360x128 is high quality stand alone sturdy oak tray. It is also one of a set of two, two tone Frampton Green trays. The other one is smaller and sits with this one:

Frampton Green Colour Burst Oak Tray with Raised Integrated handles 425x310x128

The raised integrated handles allow for an easier carry and less interference with the trays contents.

We build these trays from 12mm sustainable oak so this is not only a beautiful but very robust product. It is beautifully finished in a food grade lacquer on the exterior with a wide range of colours on the inside.